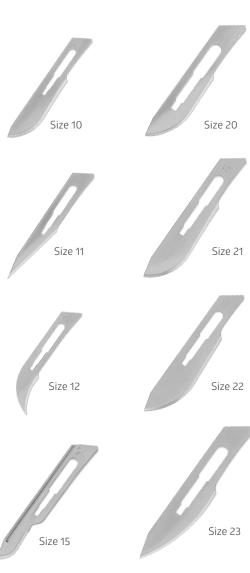

## **Features**

- » Outstanding strength and sharpness for superb cutting and clean incisions
- » Individually packaged in easy-to-peel foil for convenience and efficiency
- » Available in sizes 10 to 24 to fit all makes of standard handles
- » Size is clearly marked on each blade

## **Ordering Information**

| Item No.  | Size | Pkg.   |
|-----------|------|--------|
| MDS15110E | 10   | 100/bx |
| MDS15111E | 11   | 100/bx |
| MDS15112E | 12   | 100/bx |
| MDS15115E | 15   | 100/bx |
| MDS15120E | 20   | 100/bx |
| MDS15121E | 21   | 100/bx |
| MDS15122E | 22   | 100/bx |
| MDS15123E | 23   | 100/bx |
| MDS15124E | 24   | 100/bx |
|           |      |        |